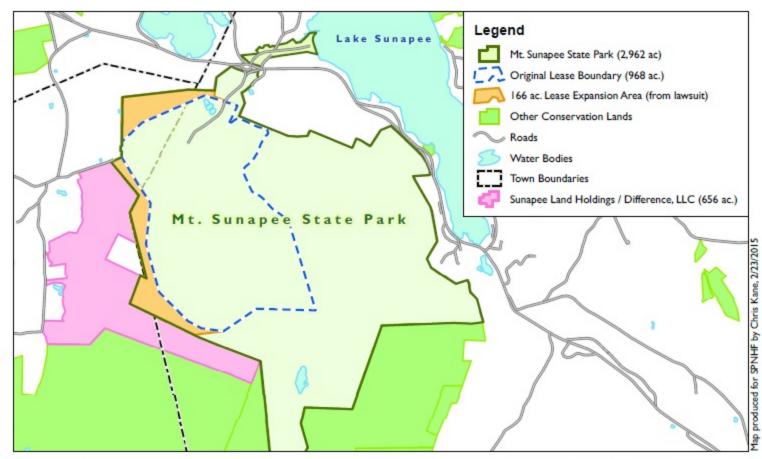

Mt. Sunapee State Park Proposed West Bowl Expansion

Map I. Ski Area Lease Boundaries

NOTE: Locations of features are approximate, based on the best data available at the time the map was produced

54 Portsmouth St. Concord, NH 03301 (603) 224-9945 www.forestsociety.org

Society for the Protection of NH Forests

54 Portsmouth St. Concord, NH 03301 (603) 224-9945 www.forests ociety.org

| 0 | 750 1,500 | 3,000 | 4,500 | 6,000 |
|---|-----------|-------|-------|-------|
|   |           |       |       | Feet  |