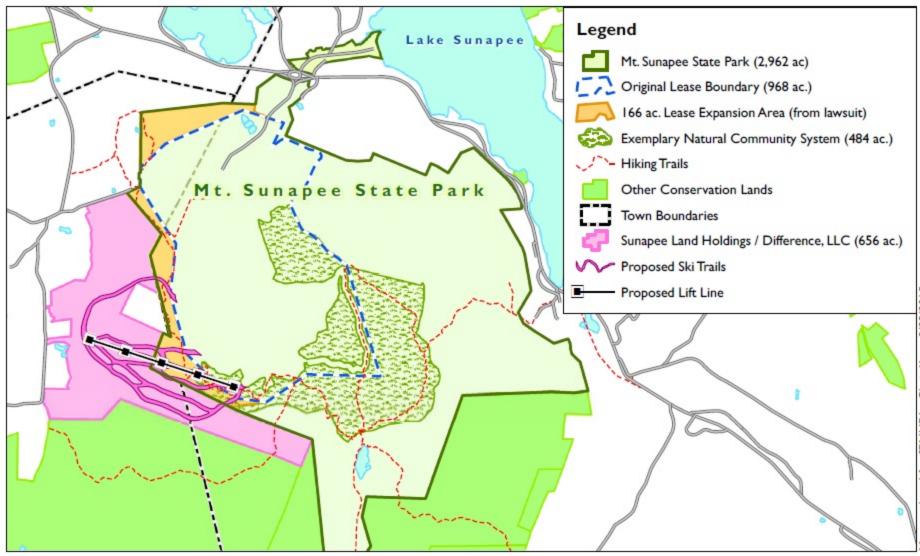

Mt. Sunapee State Park Proposed West Bowl Expansion

Map I. Ski Area Lease Boundaries

NOTE: Locations of features are approximate, based on the best data available at the time the map was produced

54 Portsmouth St. Concord, NH 03301 (603) 224-9945 www.forestsociety.org

Society for the Protection of NH Forests

54 Portsmouth St. Concord, NH 03301 (603) 224-9945 www.forests ociety.org

| 0 | 750 1,500 | 3,000 | 4,500 | 6,000 |
|---|-----------|-------|-------|-------|
|   |           |       |       | Feet  |