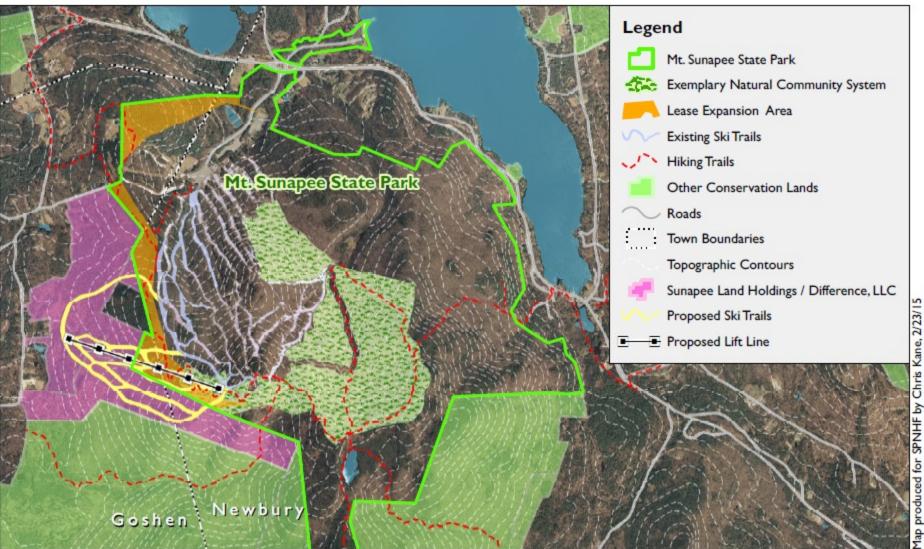

## Map 4. Aerial View of Proposed Ski Lift/Trail Expansion

NOTE: Location of features is approximate and based on the best data available at the time the map was produced.

Society for the Protection of NH Forests 54 Portsmouth St. Concord, NH 03301 (603) 224-9945 www.forestsociety.org