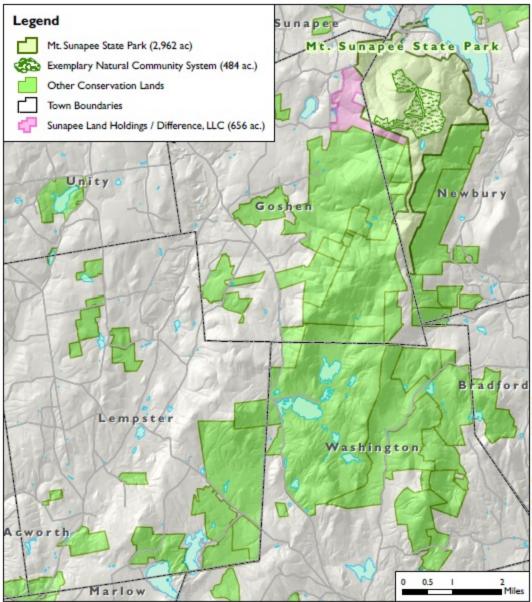

Society for the Protection of NH Forests

54 Portsmouth St. Concord, NH 03301 (603) 224-9945 www.forestsociety.org

Mt. Sunapee State Park Proposed West Bowl Expansion

Map 6. Pillsbury-Sunapee Highlands Conserved Lands 1911-2015

NOTE: Locations of features are approximate, based on the best data available at the time the map was produced

Society for the Protection of NH Forests 54 Portsmouth St. Concord, NH 03301

(603) 224-9945 www.forestsociety.org