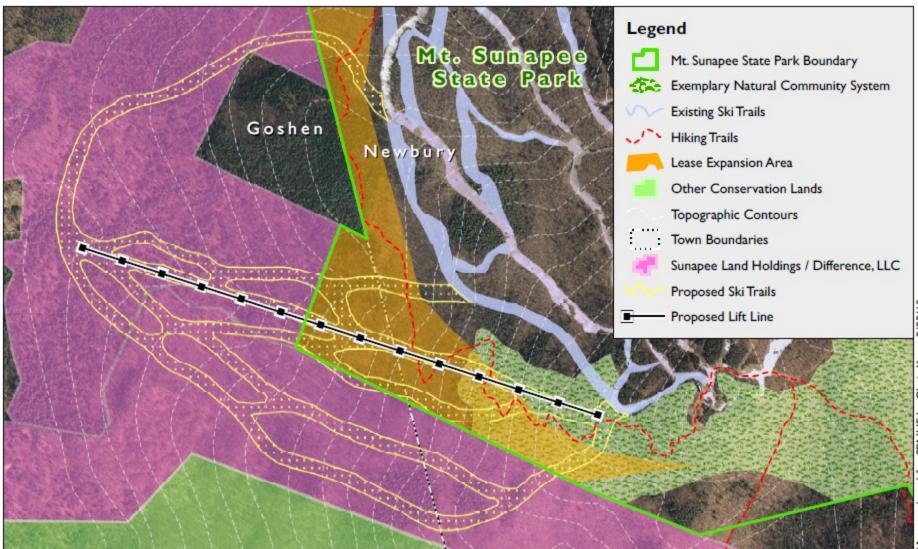

Mt. Sunapee State Park Proposed West Bowl Expansion

Map 5. Close-Up Aerial View of Proposed Expansion NOTE: Location of features is approximate and based on the best data available at the time the map was produced.