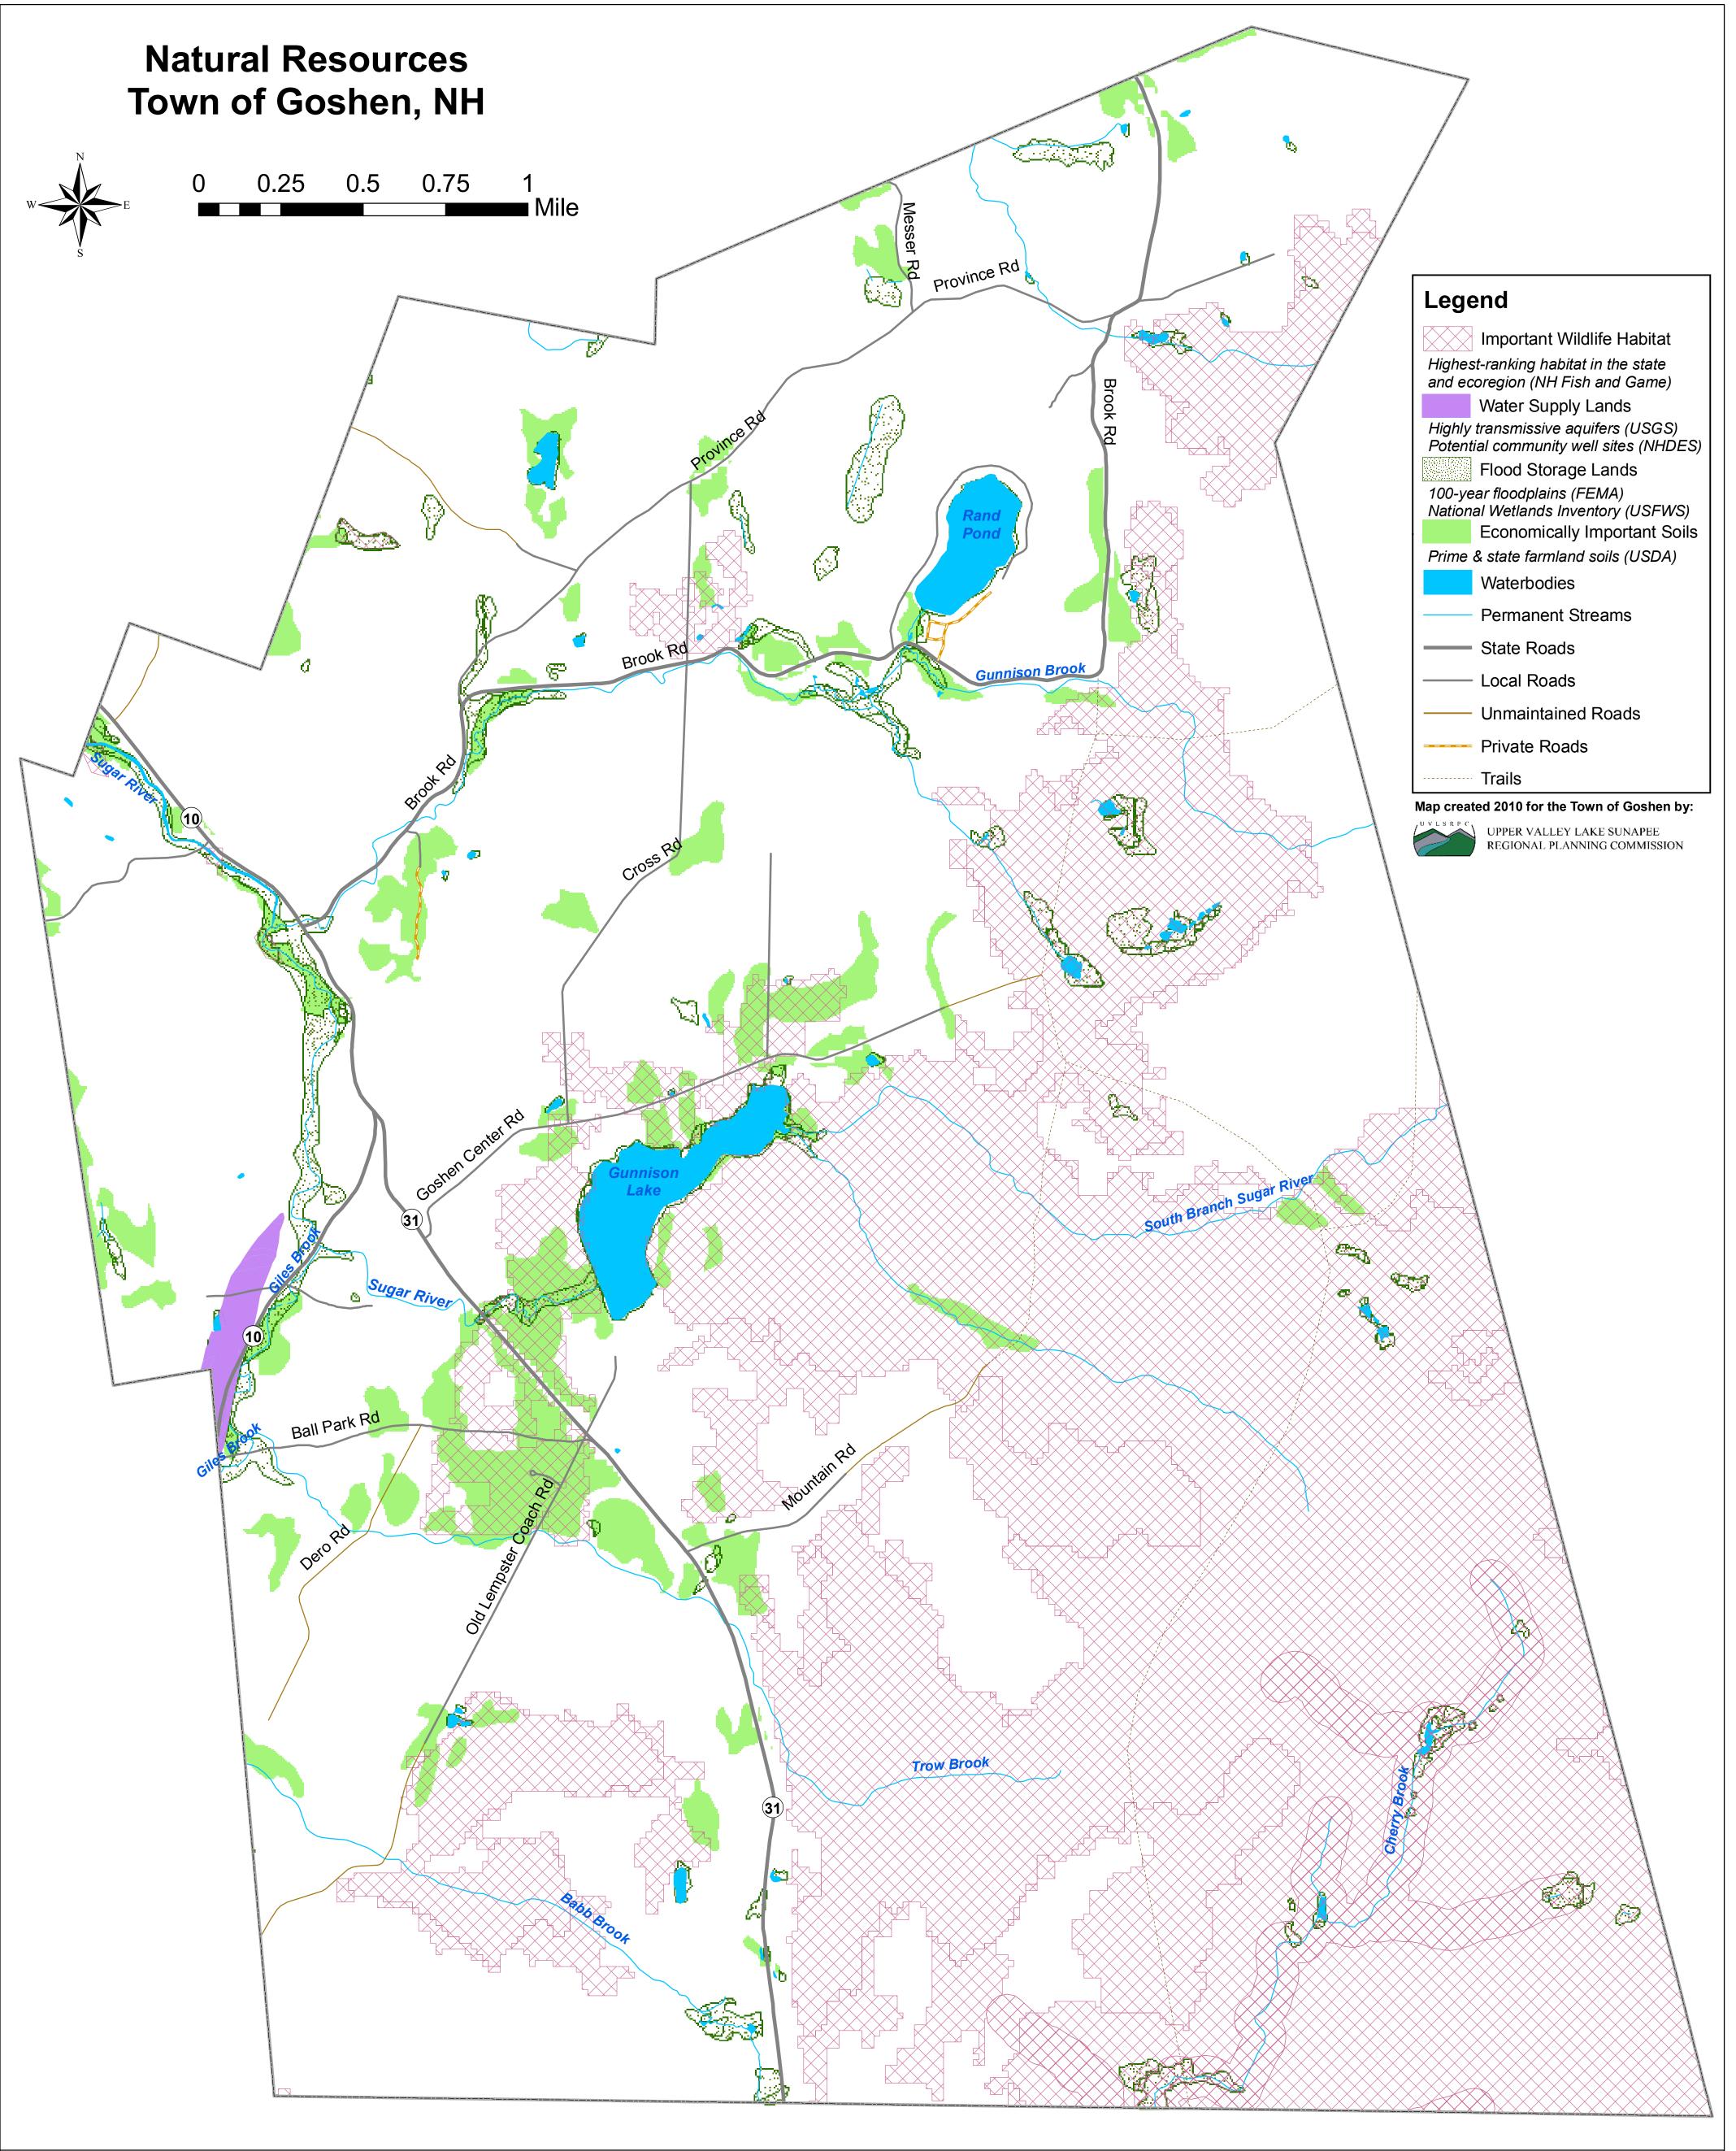

Data Sources (distributed by NH GRANIT): Natural resources data from the Natural Services Network (NSN) dataset, 2007, developed by the Jordan Institute. 2010 data of wildlife habitat from NH Fish and Game Department's Wildlife Action Plan were used to update the NSN dataset. Water features from NH Hydrography Dataset, 2006. Roads from NH Dept of Transportation, 2010. Trails from Goshen Planning Board, 2010. Other base map features digitized from USGS topographic maps by CSRC, 1992. Data Source Disclaimer: Data in NH GRANIT represent the efforts of the contributing agencies to record information from the cited source materials. No claim is made as to the validity or reliability or to any implied uses of these data.